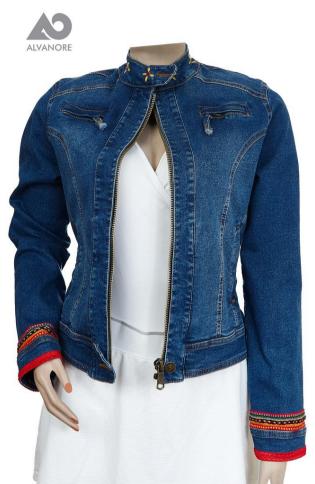

#### General details

- Stylishly ripped on the front
- All embroidery is handmade
- Ribbons with Andean patterns on the back and sleeves
- Colorful tassels on the back
- Decorative cuffs
- 4 actual pockets on the front
- +2 interior pockets
- Metal buttons

#### **Details**

- Classic Jacket in blue denim.
- Jacket shown in size 30
- Upon request we can make Sumaq embroidery design in any of the 4 jacket models.