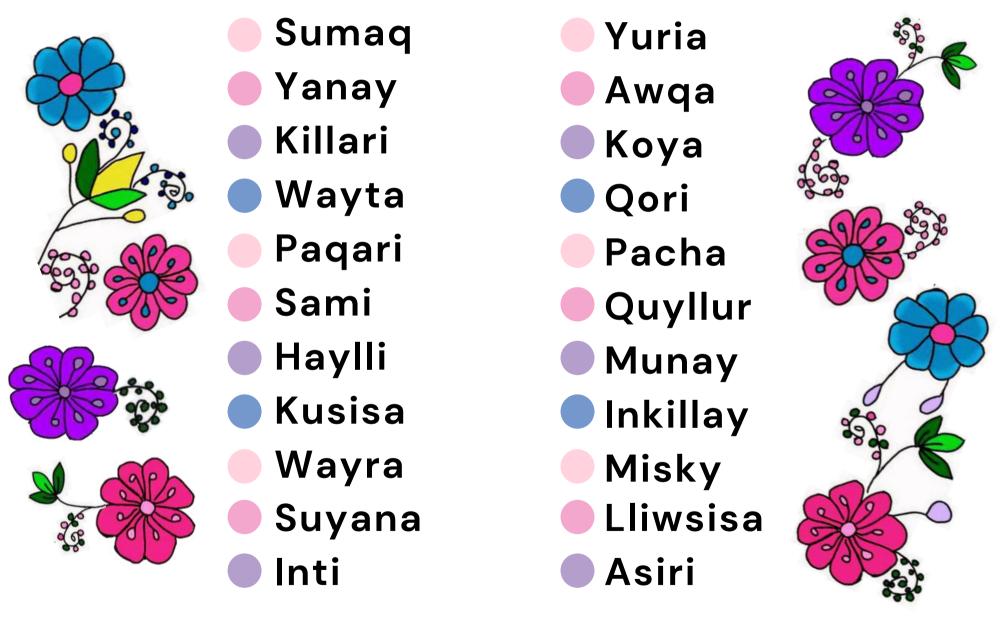

## SELECT YOUR JACKET MODEL AND CHOOSE FROM

22 unique hand-embroidered design patterns

These designs are named in Quechua, the Indigenous Peruvian language used by the Incas. All designs are shown in the coming pages.