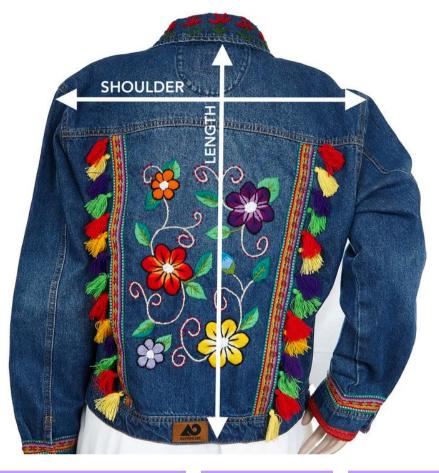

## Chart

PER JACKET MODEL

### Denim Classic Jacket

| SIZE CHART<br>cm & in | S-28    | S-30    | S-32    | S-34    | Variation |
|-----------------------|---------|---------|---------|---------|-----------|
| LENGTH                | 51 cm   | 52 cm   | 54.5 cm | 56.5 cm | (+/-) 1.5 |
|                       | 20.1 in | 20.5 in | 21.5 in | 22.2 in | cm        |
| SHOULDER              | 43 cm   | 44 cm   | 46 cm   | 49 cm   | (+/-) 1.5 |
|                       | 16.9 in | 17.3 in | 18.1 in | 19.3 in | cm        |
| CHEST                 | 49 cm   | 50 cm   | 52.5 cm | 56 cm   | (+/-) 1.5 |
|                       | 19.3 in | 19.7 in | 20.7 in | 22 in   | cm        |