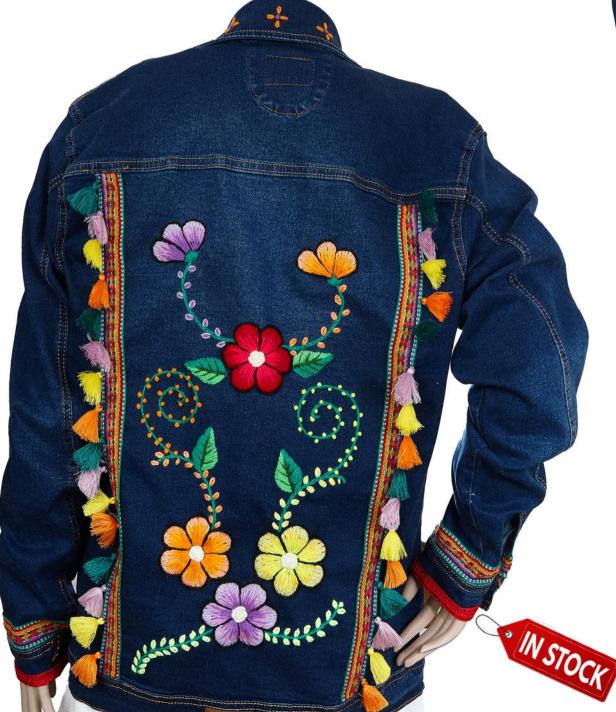

"MISKY"

Sweety / Dulce

#### **Details**

- Oversize Stretch Jacket in blue denim.
- Jacket shown in size 34
- Upon request we can make Misky embroidery design in any of the 4 jacket models.

Shiny flower/ Flor brillante

- Oversize Stretch Jacket in blue denim.
- Jacket shown in size 34
- Upon request we can make Lliwsisa embroidery design in any of the 4 jacket models.