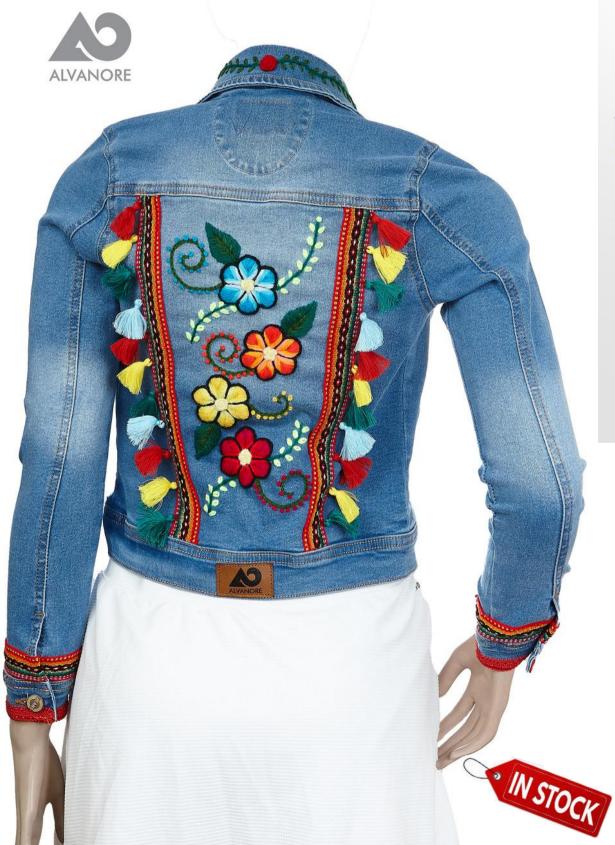

#### **Details**

- Classic Jacket in blue denim.
- Jacket shown in size 30
- Upon request we can make Sumaq embroidery design in any of the 4 jacket models.