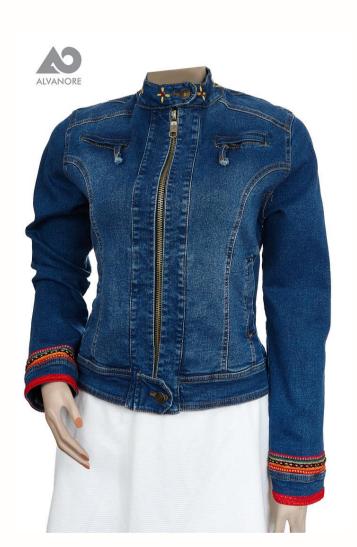

#### Composition

Denim made of 100% Peruvian cotton

02

#### Sizes and colors

Available sizes: 28, 30, 32 & 34

\*Note: Size guideline per model of jacket is included at the end of the catalogue.

Available colors: Blue, Sky Blue & Ice

03

#### General details

- Stylishly ripped on the front
- All embroidery is handmade
- Ribbons with Andean patterns on the back and sleeves
- Colorful tassels on the back
- Decorative cuffs
- 4 actual pockets on the front
- +2 interior pockets
- Metal buttons

#### **Details**

- Classic Jacket in blue denim.
- Jacket shown in size 30
- Upon request we can make Sumaq embroidery design in any of the 4 jacket models.