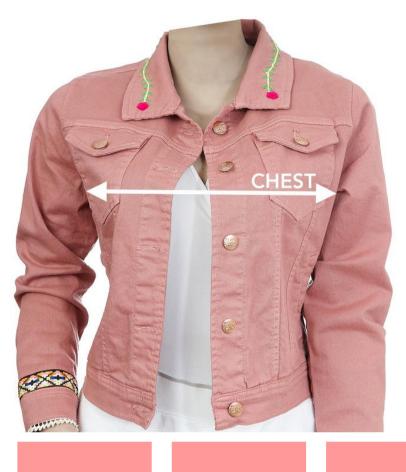

## Denim Classic Stretch Jacket

| SIZE CHART |
|------------|
| cm & in    |

S-28 S-30

S-32

S-34

Variation

#### **CHEST**

44.5 cm 17.5 in 48.5 cm 19.1 in 52.5 cm 20.7 in

56.5 cm 22.2 in

(+/-) 1.5 cm