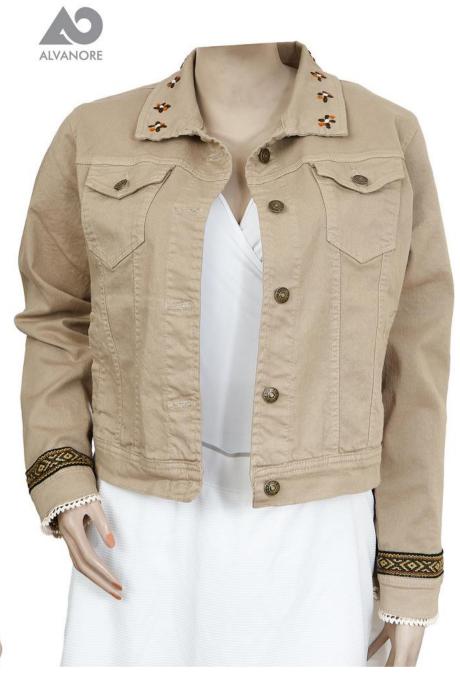

#### **Details**

- Classic Jacket in blue denim.
- Jacket shown in size 30
- Upon request we can make Sumaq embroidery design in any of the 4 jacket models.

#### General details

- Stylishly ripped on the front
- All embroidery is handmade
- Ribbons with Andean patterns on the back and sleeves
- Colorful tassels on the back
- Decorative cuffs
- 4 actual pockets on the front
- +2 interior pockets
- Metal buttons