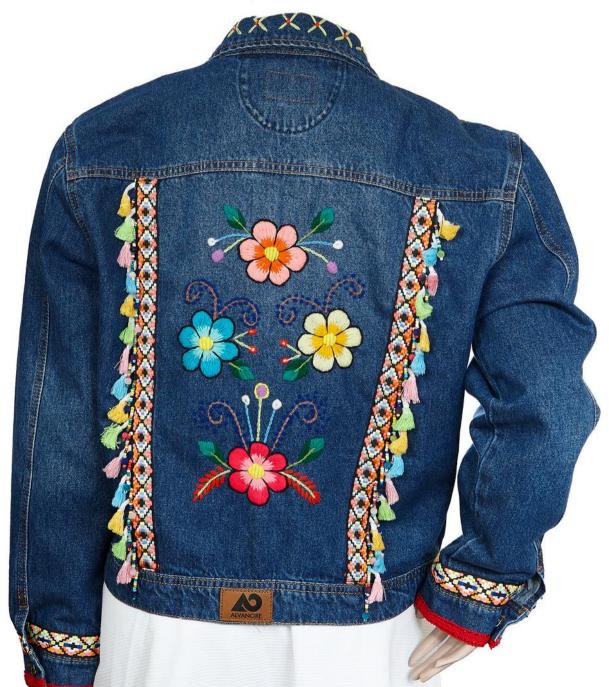

#### General details

- Stylishly ripped on the front
- All embroidery is handmade
- Ribbons with Andean patterns on the back and sleeves
- Colorful tassels on the back
- Decorative cuffs
- 4 actual pockets on the front
- +2 interior pockets
- Metal buttons

#### **Details**

- Classic Jacket in blue denim.
- Jacket shown in size 30
- Upon request we can make Sumaq embroidery design in any of the 4 jacket models.