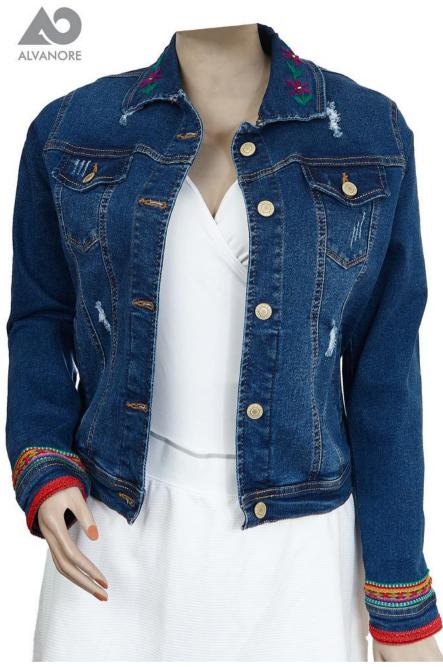

#### General details

- Stylishly ripped on the front
- All embroidery is handmade
- Ribbons with Andean patterns on the back and sleeves
- Colorful tassels on the back
- Decorative cuffs
- 4 actual pockets on the front
- +2 interior pockets
- Metal buttons

#### **Details**

- Classic Jacket in blue denim.
- Jacket shown in size 30
- Upon request we can make Sumaq embroidery design in any of the 4 jacket models.