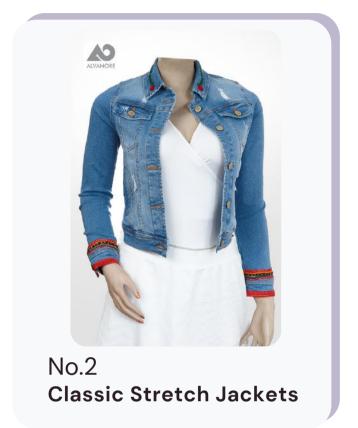

## Denim Classic Stretch Jackets

#### Composition

Denim made of 98% Peruvian cotton and 2% spandex

02

#### Sizes and colors

Available sizes: 28, 30, 32 & 34

\*Note: Size guideline per model of jacket is included at the end of the catalogue.

Available colors: Blue, Sky Blue, Ice, White, Beige, Black, Pink & Green

#### General details

- Stylishly ripped on the front
- All embroidery is handmade
- Ribbons with Andean patterns on the back and sleeves
- Colorful tassels on the back
- Decorative cuffs
- 4 actual pockets on the front
- +2 interior pockets
- Metal buttons