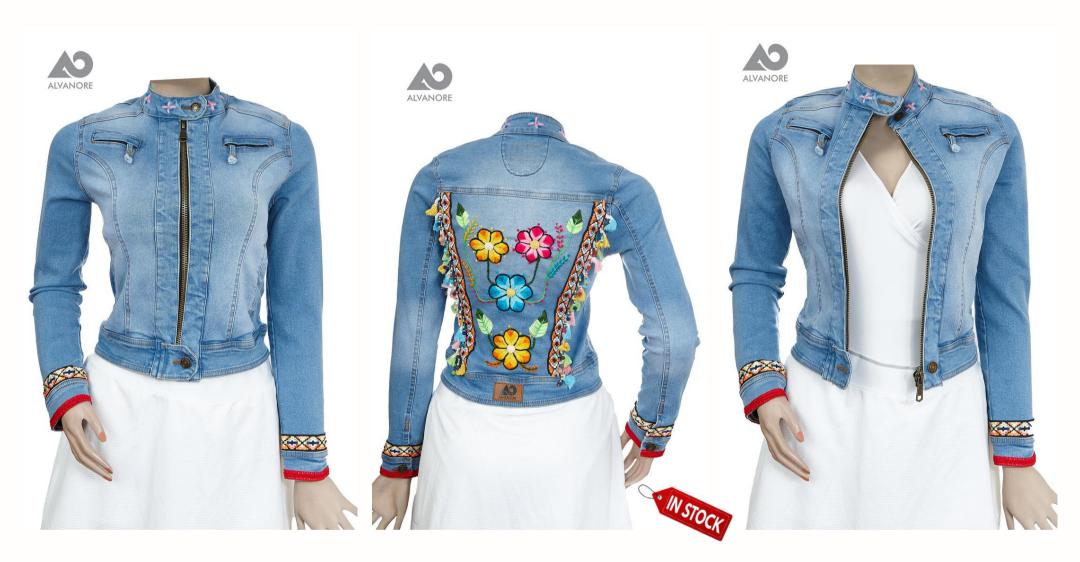

HAND EMBROIDERED DENIM JACKETS

#### General details

- Stylishly ripped on the front
- All embroidery is handmade
- Ribbons with Andean patterns on the back and sleeves
- Colorful tassels on the back
- Decorative cuffs
- 4 actual pockets on the front
- +2 interior pockets
- Metal buttons