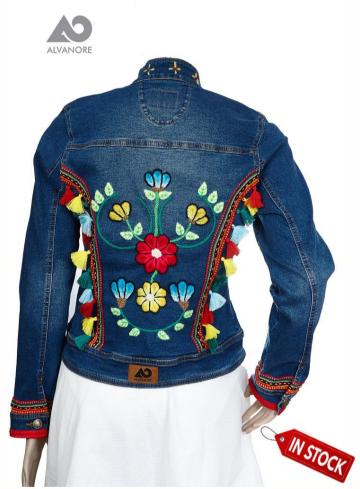

#### General details

- Stylishly ripped on the front
- All embroidery is handmade
- Ribbons with Andean patterns on the back and sleeves
- Colorful tassels on the back
- Decorative cuffs
- 4 actual pockets on the front
- +2 interior pockets
- Metal buttons

#### **Details**

- Classic Jacket in blue denim.
- Jacket shown in size 30
- Upon request we can make Sumaq embroidery design in any of the 4 jacket models.

## "YANAY"

My Darling / Mi Amada