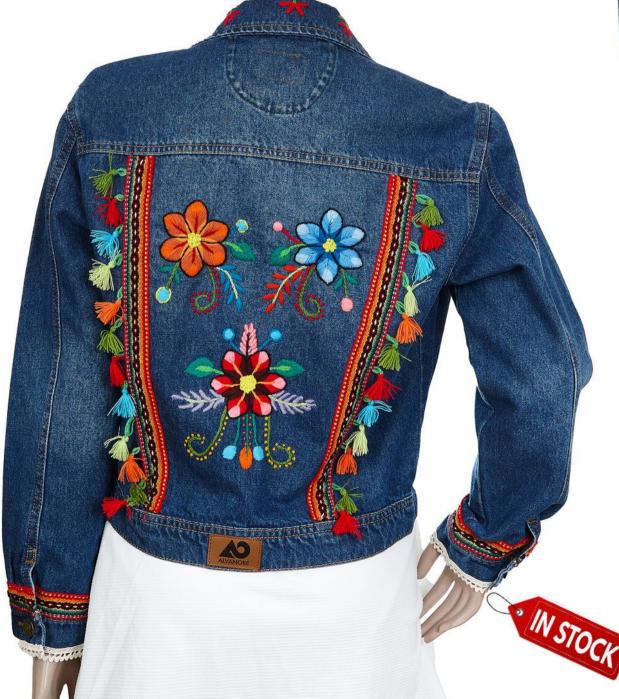

## Denim Classic Jackets

#### General details

- Stylishly ripped on the front
- All embroidery is handmade
- Ribbons with Andean patterns on the back and sleeves
- Colorful tassels on the back
- Decorative cuffs
- 4 actual pockets on the front
- +2 interior pockets
- Metal buttons

#### **Details**

- Classic Jacket in blue denim.
- Jacket shown in size 30
- Upon request we can make Sumaq embroidery design in any of the 4 jacket models.