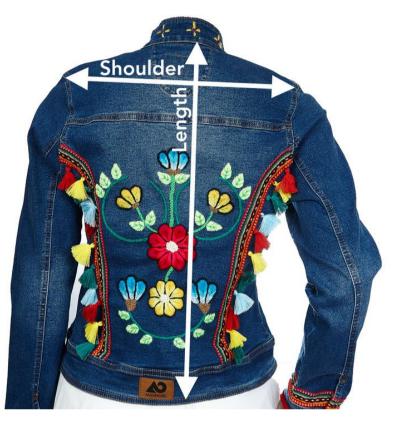

## Chart

PER JACKET MODEL

### Denim Classic Jacket

| SIZE CHART<br>cm & in | S-28    | S-30    | S-32    | S-34    | Variation |
|-----------------------|---------|---------|---------|---------|-----------|
| LENGTH                | 51 cm   | 52 cm   | 54.5 cm | 56.5 cm | (+/-) 1.5 |
|                       | 20.1 in | 20.5 in | 21.5 in | 22.2 in | cm        |
| SHOULDER              | 43 cm   | 44 cm   | 46 cm   | 49 cm   | (+/-) 1.5 |
|                       | 16.9 in | 17.3 in | 18.1 in | 19.3 in | cm        |
| CHEST                 | 49 cm   | 50 cm   | 52.5 cm | 56 cm   | (+/-) 1.5 |
|                       | 19.3 in | 19.7 in | 20.7 in | 22 in   | cm        |

## Denim Classic Stretch Jacket

| SIZE CHART |
|------------|
| cm & in    |

S-28 S-30

S-32

S-34

Variation

#### **LENGTH**

45 cm 17.7 in 46.5 cm 18.3 in 48.5 cm 19.1 in 51.5 cm 20.3 in (+/-) 1.5 cm

#### **SHOULDER**

37 cm 14.6 in 39 cm 15.4 in 42 cm 16.5 in 45 cm 17.7 in (+/-) 1.5 cm

#### **CHEST**

44.5 cm 17.5 in 48.5 cm 19.1 in 52.5 cm 20.7 in

56.5 cm 22.2 in

(+/-) 1.5 cm