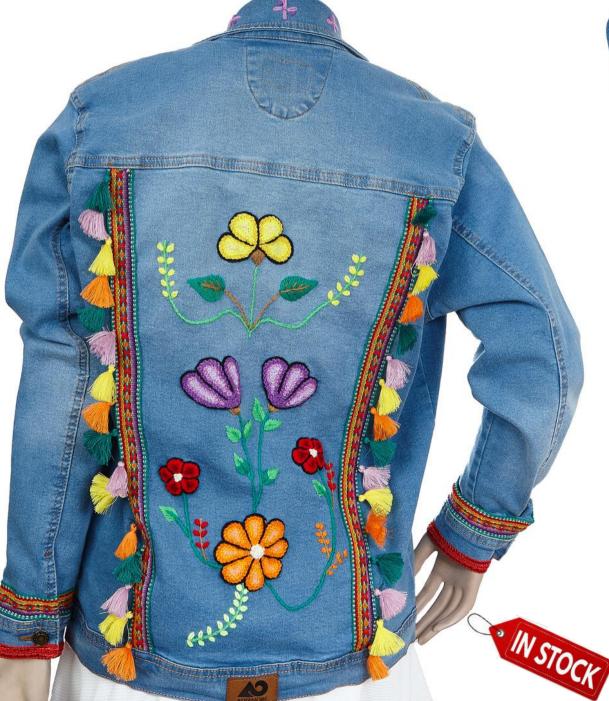

#### **Details**

- Classic Jacket in blue denim.
- Jacket shown in size 30
- Upon request we can make Sumaq embroidery design in any of the 4 jacket models.

## "YANAY"

My Darling / Mi Amada