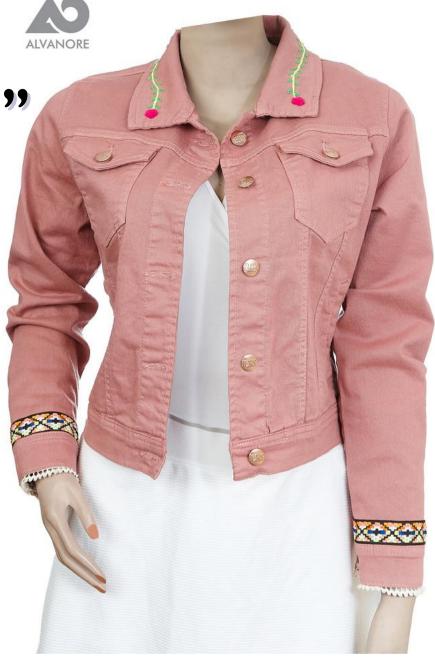

#### **Details**

- Classic Stretch Jacket in pink denim.
- Jacket shown in size 30
- Upon request we can make Quyllur embroidery design in any of the 4 jacket models.