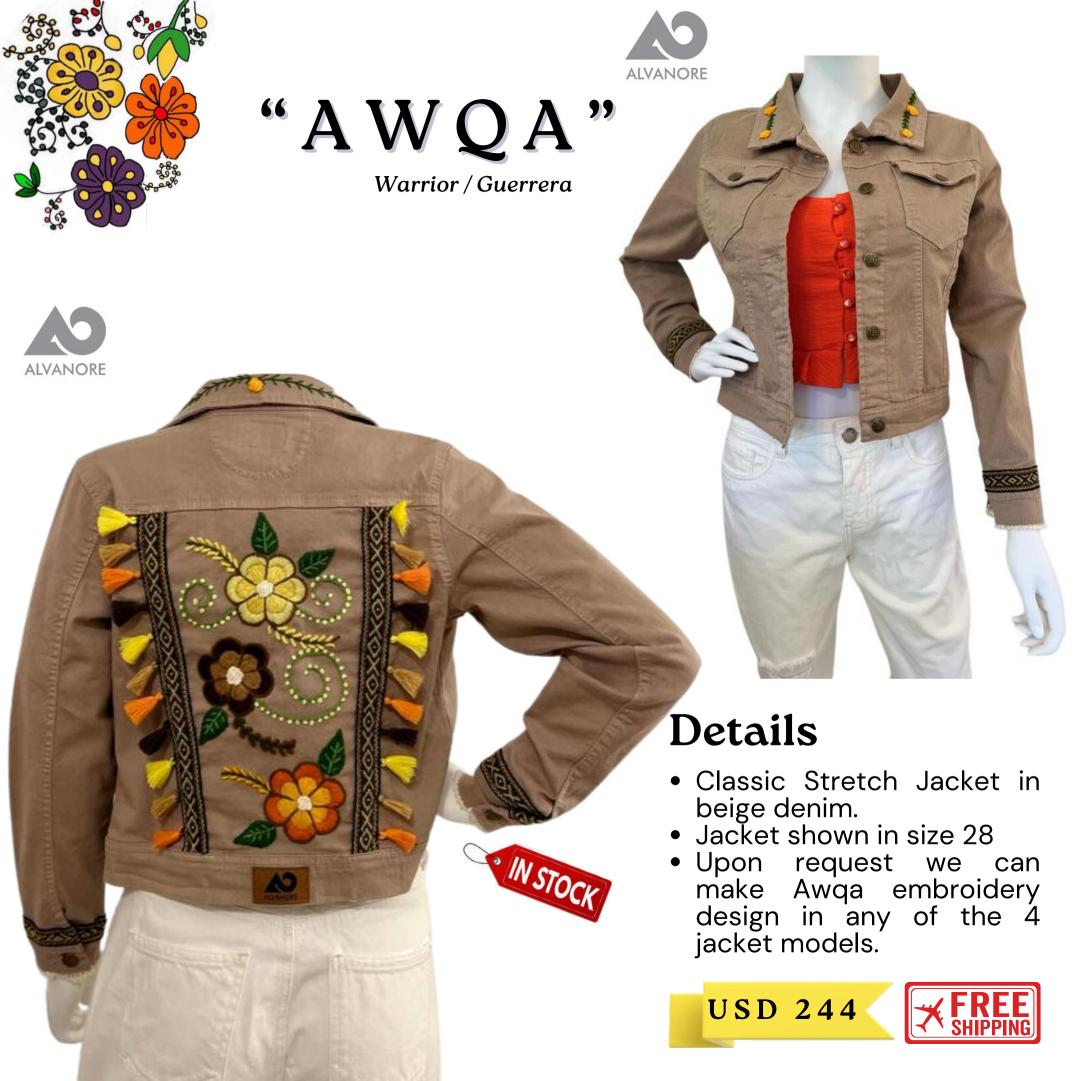

#### **Details**

- Classic Stretch Jacket in beige denim.Jacket shown in size 32
- Upon request we can make Qori embroidery design in any of the 4 jacket models.

"PACHA"

Earth / Tierra