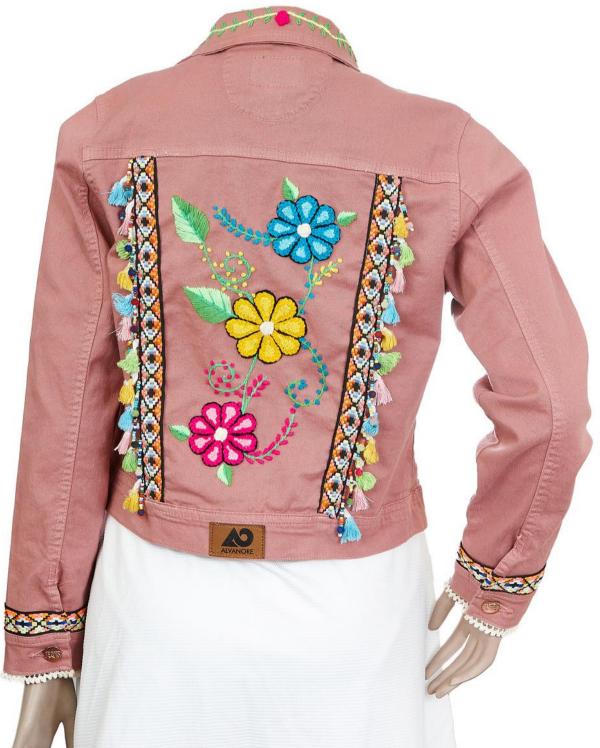

#### **Details**

- Classic Stretch Jacket in pink denim.
- Jacket shown in size 30
- Upon request we can make Quyllur embroidery design in any of the 4 jacket models.