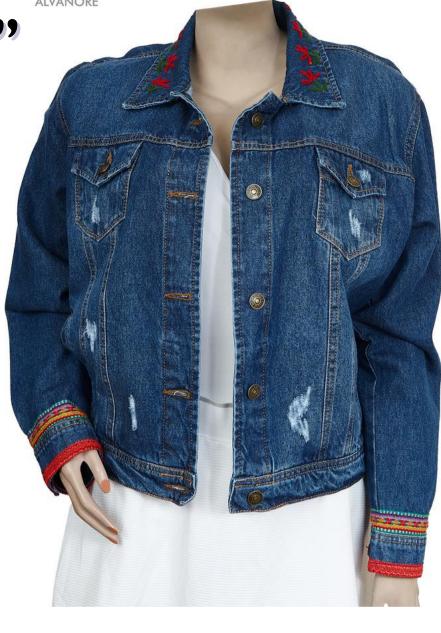

#### General details

- Stylishly ripped on the front
- All embroidery is handmade
- Ribbons with Andean patterns on the back and sleeves
- Colorful tassels on the back
- Decorative cuffs
- 4 actual pockets on the front
- +2 interior pockets
- Metal buttons

#### **Details**

- Classic Jacket in blue denim.
- Jacket shown in size 32
- Upon request we can make Killari embroidery design in any of the 4 jacket models.