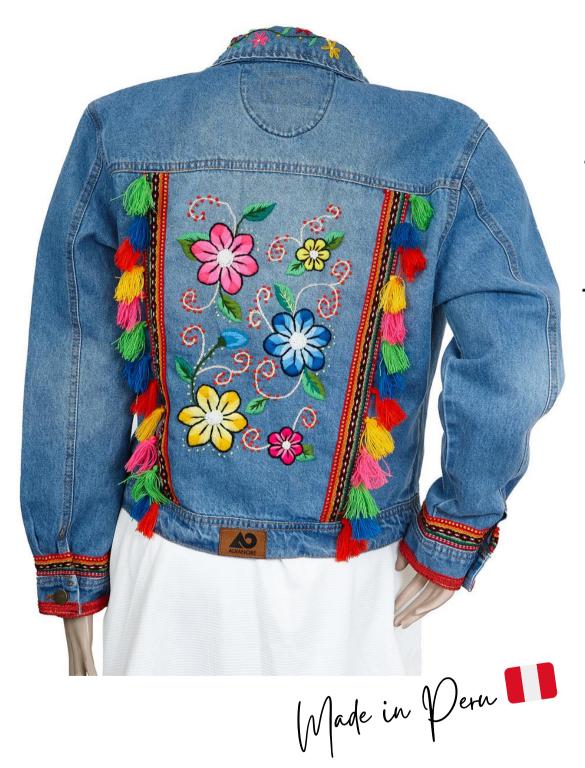

## Denim Classic Jackets

#### Composition

Denim made of 100% Peruvian cotton

02

#### Sizes and colors

Available sizes: 28, 30, 32 & 34

\*Note: Size guideline per model of jacket is included at the end of the catalogue.

Available colors: Blue, Sky Blue & Ice

03

#### General details

- Stylishly ripped on the front
- All embroidery is handmade
- Ribbons with Andean patterns on the back and sleeves
- Colorful tassels on the back
- Decorative cuffs
- 4 actual pockets on the front
- +2 interior pockets
- Metal buttons