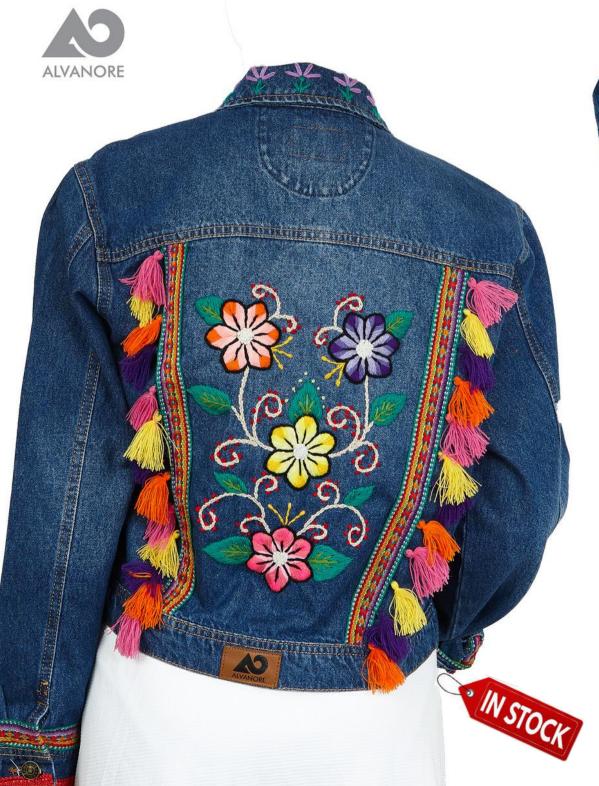

HAND EMBROIDERED DENIM JACKETS

#### **ABOUT US**

Alvanore is an American– Peruvian entrepreneurship that takes pride in offering hand-embroidered denim jackets with one-of-a kind designs showcasing the timeless floral designs of Ayacucho, Peru.

#### General details

- Stylishly ripped on the front
- All embroidery is handmade
- Ribbons with Andean patterns on the back and sleeves
- Colorful tassels on the back
- Decorative cuffs
- 4 actual pockets on the front
- +2 interior pockets
- Metal buttons