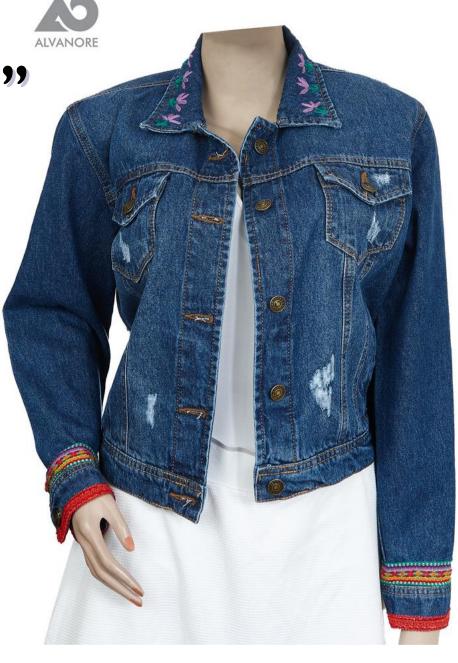

## Denim Classic Jackets

#### Composition

Denim made of 100% Peruvian cotton

02

#### Sizes and colors

Available sizes: 28, 30, 32 & 34

\*Note: Size guideline per model of jacket is included at the end of the catalogue.

Available colors: Blue, Sky Blue & Ice

03

#### General details

- Stylishly ripped on the front
- All embroidery is handmade
- Ribbons with Andean patterns on the back and sleeves
- Colorful tassels on the back
- Decorative cuffs
- 4 actual pockets on the front
- +2 interior pockets
- Metal buttons

#### **Details**

- Classic Jacket in blue denim.
- Jacket shown in size 30
- Upon request we can make Sumaq embroidery design in any of the 4 jacket models.