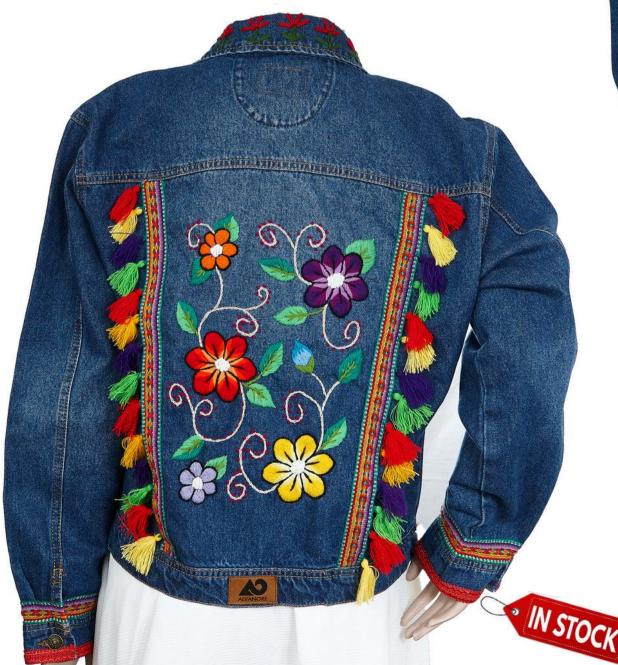

#### General details

- Stylishly ripped on the front
- All embroidery is handmade
- Ribbons with Andean patterns on the back and sleeves
- Colorful tassels on the back
- Decorative cuffs
- 4 actual pockets on the front
- +2 interior pockets
- Metal buttons

#### **Details**

- Classic Jacket in blue denim.
- Jacket shown in size 30
- Upon request we can make Yanay embroidery design in any of the 4 jacket models.

"KILLARI"

Moonlight / Luz de Luna