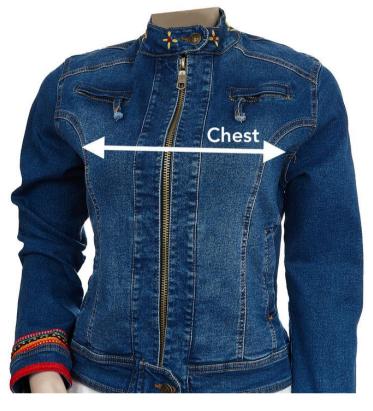

## Chart

PER JACKET MODEL

### Denim Classic Jacket

| SIZE CHART<br>cm & in | S-28    | S-30    | S-32    | S-34    | Variation |
|-----------------------|---------|---------|---------|---------|-----------|
| LENGTH                | 51 cm   | 52 cm   | 54.5 cm | 56.5 cm | (+/-) 1.5 |
|                       | 20.1 in | 20.5 in | 21.5 in | 22.2 in | cm        |
| SHOULDER              | 43 cm   | 44 cm   | 46 cm   | 49 cm   | (+/-) 1.5 |
|                       | 16.9 in | 17.3 in | 18.1 in | 19.3 in | cm        |
| CHEST                 | 49 cm   | 50 cm   | 52.5 cm | 56 cm   | (+/-) 1.5 |
|                       | 19.3 in | 19.7 in | 20.7 in | 22 in   | cm        |

## Denim Classic Stretch Jacket

| SIZE CHART |
|------------|
| cm & in    |

S-28 S-30

S-32

S-34

Variation

#### **CHEST**

44.5 cm 17.5 in 48.5 cm 19.1 in 52.5 cm 20.7 in

56.5 cm 22.2 in

(+/-) 1.5 cm