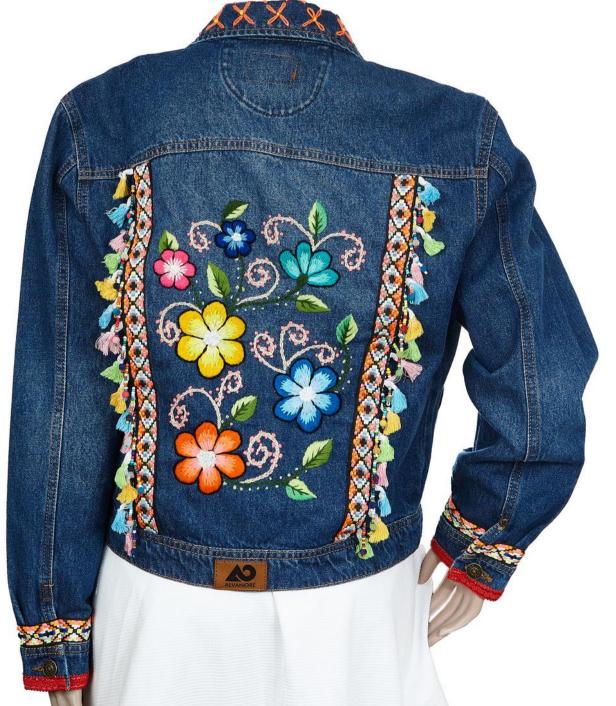

#### General details

- Stylishly ripped on the front
- All embroidery is handmade
- Ribbons with Andean patterns on the back and sleeves
- Colorful tassels on the back
- Decorative cuffs
- 4 actual pockets on the front
- +2 interior pockets
- Metal buttons

#### **Details**

- Classic Jacket in blue denim.
- Jacket shown in size 30
- Upon request we can make Sumaq embroidery design in any of the 4 jacket models.

#### **Details**

- Classic Jacket in blue denim.
- Jacket shown in size 30
- Upon request we can make Yanay embroidery design in any of the 4 jacket models.

"KILLARI"

Moonlight / Luz de Luna