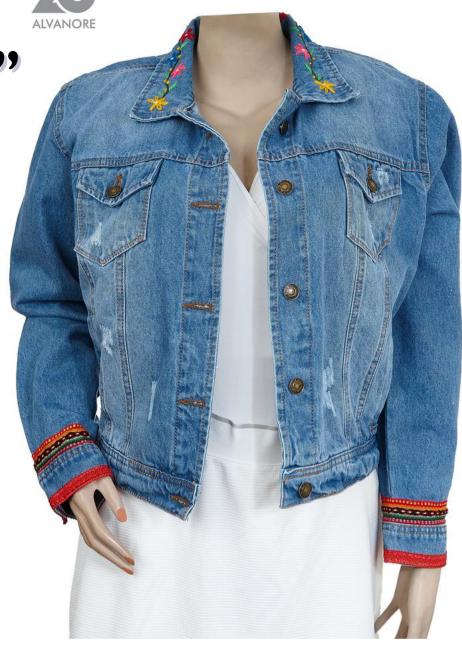

#### **Details**

- Classic Jacket in blue denim.
- Jacket shown in size 30
- Upon request we can make Yanay embroidery design in any of the 4 jacket models.

"KILLARI"

Moonlight / Luz de Luna