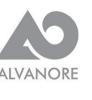

#### **Details**

- Classic Jacket in sky blue denim.
- Jacket shown in size 28
- Upon request we can make Haylli embroidery design in any of the 4 jacket models.

"KUSISA"

Cheerful / Alegre

#### **Details**

- Classic Jacket in sky blue denim.
- Jacket shown in size 32
- Upon request we can make Kusisa embroidery design in any of the 4 jacket models.

"SUYANA"

Hope / Esperanza