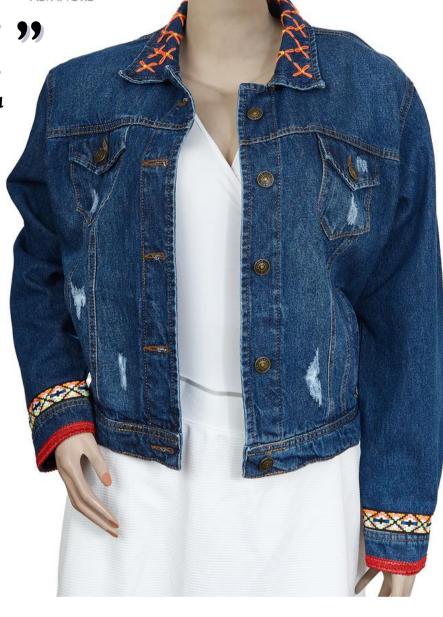

#### **Details**

- Classic Jacket in blue denim.
- Jacket shown in size 32
- Upon request we can make Wayta embroidery design in any of the 4 jacket models.

"PAQARI"

Sunrise / Salida del Sol