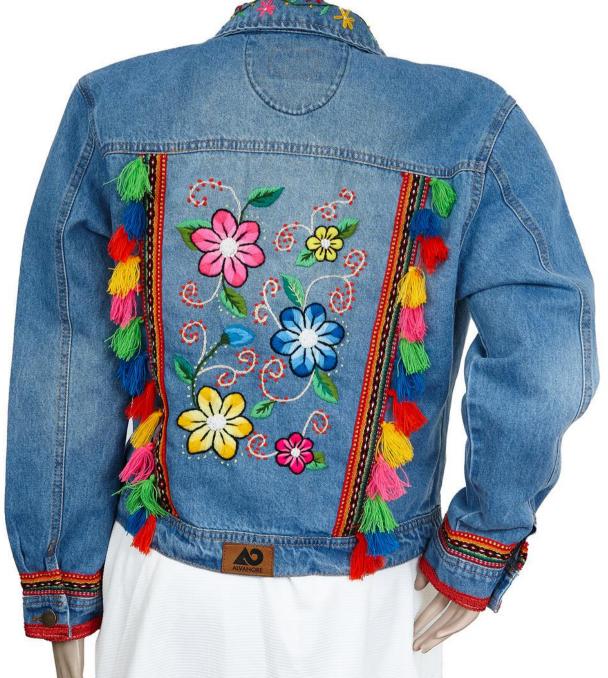

#### General details

- Stylishly ripped on the front
- All embroidery is handmade
- Ribbons with Andean patterns on the back and sleeves
- Colorful tassels on the back
- Decorative cuffs
- 4 actual pockets on the front
- +2 interior pockets
- Metal buttons

04