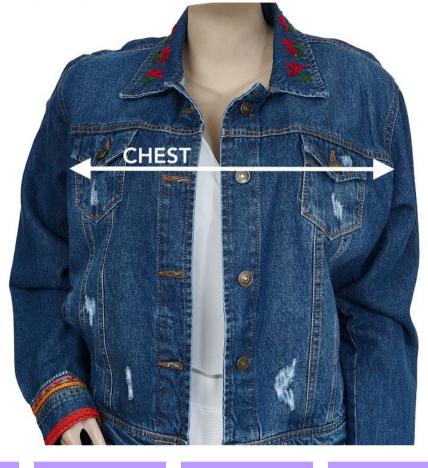

## Chart

PER JACKET MODEL

### Denim Classic Jacket

| SIZE CHART<br>cm & in | S-28    | S-30    | S-32    | S-34    | Variation |
|-----------------------|---------|---------|---------|---------|-----------|
| LENGTH                | 51 cm   | 52 cm   | 54.5 cm | 56.5 cm | (+/-) 1.5 |
|                       | 20.1 in | 20.5 in | 21.5 in | 22.2 in | cm        |
| SHOULDER              | 43 cm   | 44 cm   | 46 cm   | 49 cm   | (+/-) 1.5 |
|                       | 16.9 in | 17.3 in | 18.1 in | 19.3 in | cm        |
| CHEST                 | 49 cm   | 50 cm   | 52.5 cm | 56 cm   | (+/-) 1.5 |
|                       | 19.3 in | 19.7 in | 20.7 in | 22 in   | cm        |