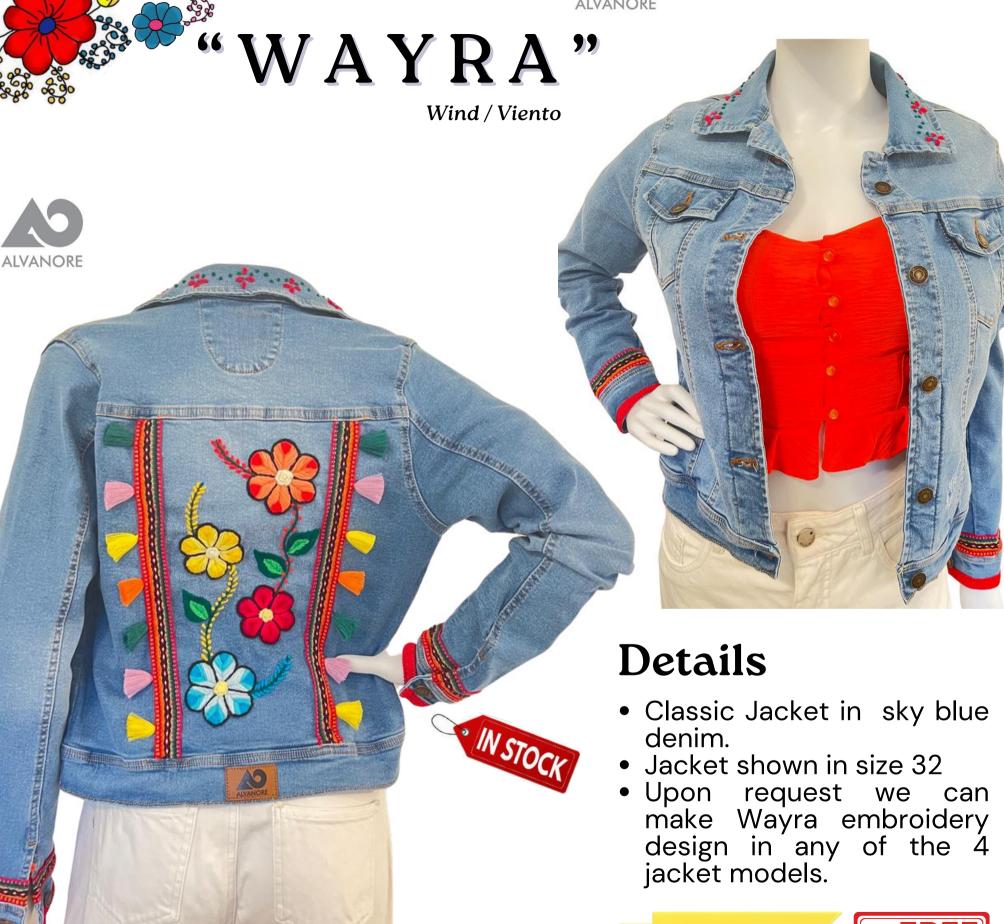

#### **Details**

- Classic Jacket in sky blue denim.
- Jacket shown in size 32
- Upon request we can make Kusisa embroidery design in any of the 4 jacket models.

"SUYANA"

Hope / Esperanza