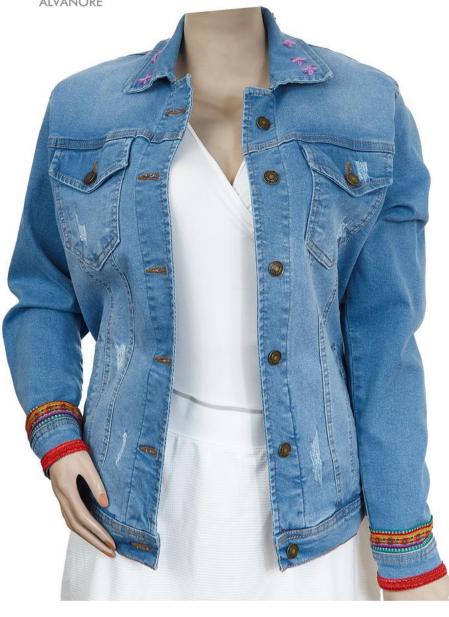

#### General details

- Stylishly ripped on the front
- All embroidery is handmade
- Ribbons with Andean patterns on the back and sleeves
- Colorful tassels on the back
- Decorative cuffs
- 4 actual pockets on the front
- +2 interior pockets
- Metal buttons