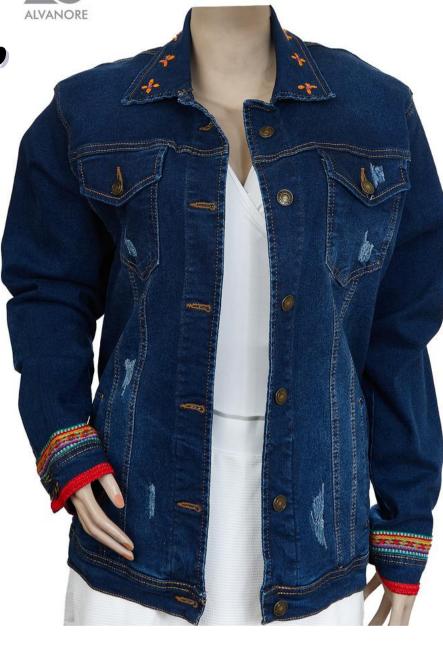

#### General details

- Stylishly ripped on the front
- All embroidery is handmade
- Ribbons with Andean patterns on the back and sleeves
- Colorful tassels on the back
- Decorative cuffs
- 4 actual pockets on the front
- +2 interior pockets
- Metal buttons

#### **Details**

- Classic Jacket in blue denim.
- Jacket shown in size 30
- Upon request we can make Sumaq embroidery design in any of the 4 jacket models.