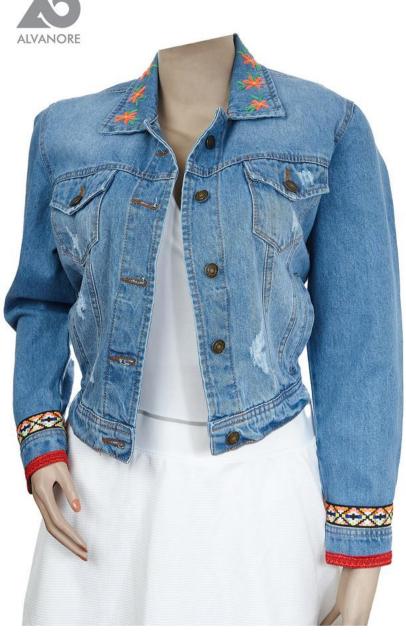

#### **Details**

- Classic Jacket in blue denim.
- Jacket shown in size 30
- Upon request we can make Sumaq embroidery design in any of the 4 jacket models.

## "YANAY"

My Darling / Mi Amada