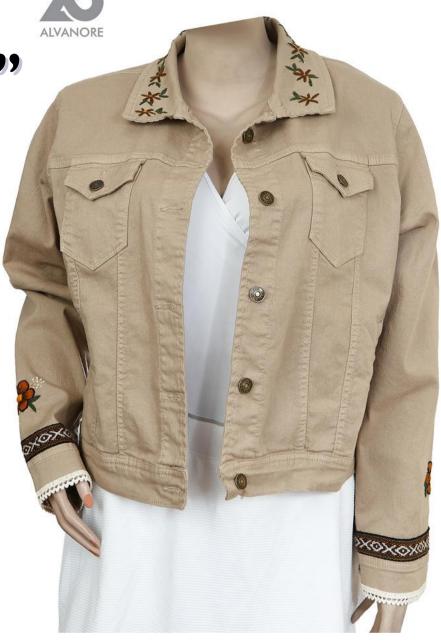

#### **Details**

- Classic Stretch Jacket in beige denim.Jacket shown in size 32
- Upon request we can make Qori embroidery design in any of the 4 jacket models.

"PACHA"

Earth / Tierra

#### **Details**

- Classic Stretch Jacket in beige denim.Jacket shown in size 34
- Upon request we can make Pacha embroidery design in any of the 4 jacket models.

""QUYLLUR"

Star / Estrella