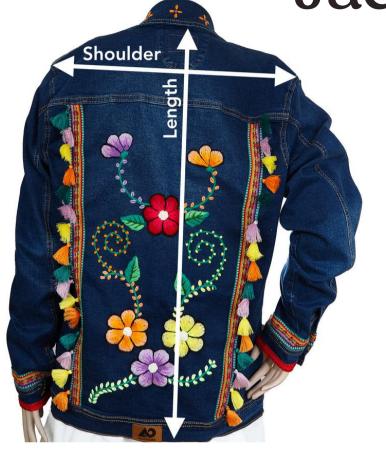

## Chart

PER JACKET MODEL

### Denim Classic Jacket

| SIZE CHART<br>cm & in | S-28    | S-30    | S-32    | S-34    | Variation |
|-----------------------|---------|---------|---------|---------|-----------|
| LENGTH                | 51 cm   | 52 cm   | 54.5 cm | 56.5 cm | (+/-) 1.5 |
|                       | 20.1 in | 20.5 in | 21.5 in | 22.2 in | cm        |
| SHOULDER              | 43 cm   | 44 cm   | 46 cm   | 49 cm   | (+/-) 1.5 |
|                       | 16.9 in | 17.3 in | 18.1 in | 19.3 in | cm        |
| CHEST                 | 49 cm   | 50 cm   | 52.5 cm | 56 cm   | (+/-) 1.5 |
|                       | 19.3 in | 19.7 in | 20.7 in | 22 in   | cm        |

## Denim Classic Stretch Jacket

| SIZE CHART |
|------------|
| cm & in    |

S-28 S-30

S-32

S-34

Variation

#### **LENGTH**

45 cm 17.7 in 46.5 cm 18.3 in 48.5 cm 19.1 in 51.5 cm 20.3 in (+/-) 1.5 cm

#### **SHOULDER**

37 cm 14.6 in 39 cm 15.4 in 42 cm 16.5 in 45 cm 17.7 in (+/-) 1.5 cm

#### **CHEST**

44.5 cm 17.5 in 48.5 cm 19.1 in 52.5 cm 20.7 in

56.5 cm 22.2 in

(+/-) 1.5 cm