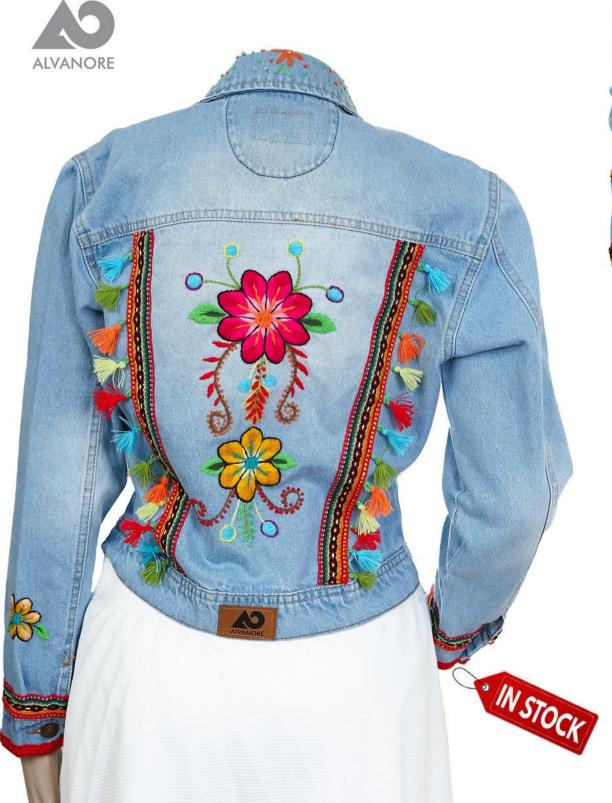

#### **Details**

- Classic Jacket in sky blue denim.
- Jacket shown in size 28
- Upon request we can make Haylli embroidery design in any of the 4 jacket models.

"KUSISA"

Cheerful / Alegre