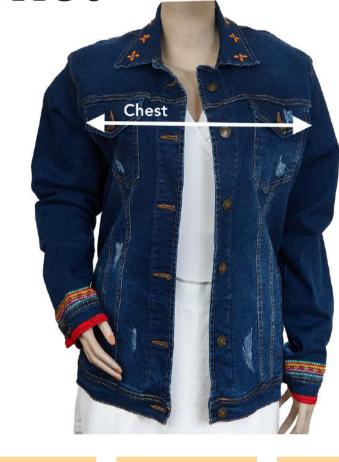

### Denim Classic Jacket

| SIZE CHART<br>cm & in | S-28    | S-30    | S-32    | S-34    | Variation |
|-----------------------|---------|---------|---------|---------|-----------|
| LENGTH                | 51 cm   | 52 cm   | 54.5 cm | 56.5 cm | (+/-) 1.5 |
|                       | 20.1 in | 20.5 in | 21.5 in | 22.2 in | cm        |
| SHOULDER              | 43 cm   | 44 cm   | 46 cm   | 49 cm   | (+/-) 1.5 |
|                       | 16.9 in | 17.3 in | 18.1 in | 19.3 in | cm        |
| CHEST                 | 49 cm   | 50 cm   | 52.5 cm | 56 cm   | (+/-) 1.5 |
|                       | 19.3 in | 19.7 in | 20.7 in | 22 in   | cm        |

#### **CHEST**

44.5 cm 17.5 in 48.5 cm 19.1 in 52.5 cm 20.7 in

56.5 cm 22.2 in

(+/-) 1.5 cm