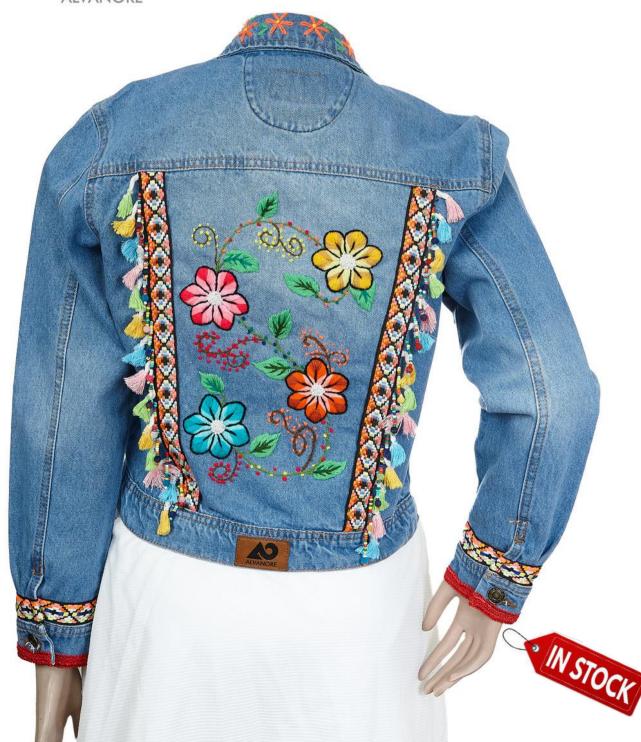

#### General details

- Stylishly ripped on the front
- All embroidery is handmade
- Ribbons with Andean patterns on the back and sleeves
- Colorful tassels on the back
- Decorative cuffs
- 4 actual pockets on the front
- +2 interior pockets
- Metal buttons

#### **Details**

- Classic Jacket in blue denim.
- Jacket shown in size 34
- Upon request we can make Paqari embroidery design in any of the 4 jacket models.

**ALVANORE** 