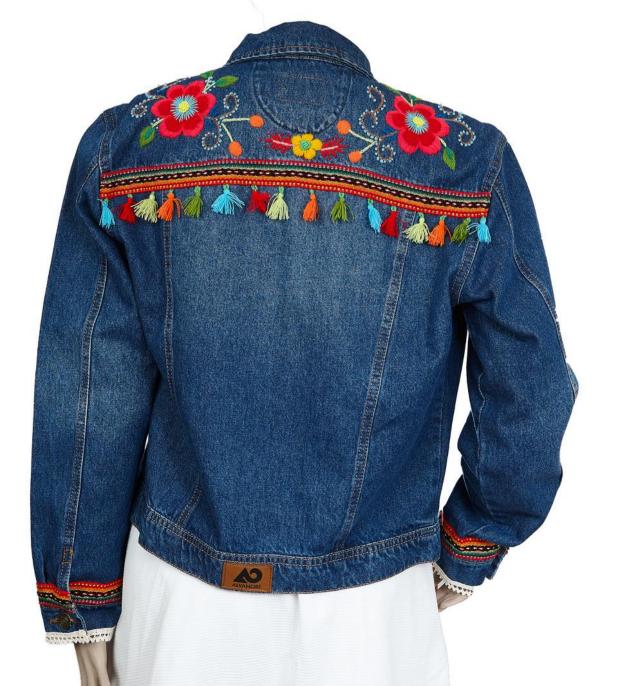

#### **Details**

- Classic Jacket in blue denim.
- Jacket shown in size 32
- Upon request we can make Wayta embroidery design in any of the 4 jacket models.

"PAQARI"

Sunrise / Salida del Sol