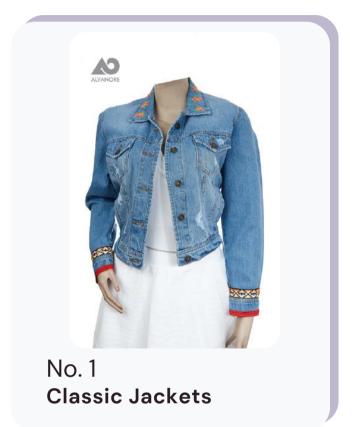

HAND EMBROIDERED DENIM JACKETS



#### **ABOUT US**





Alvanore is an American– Peruvian entrepreneurship that takes pride in offering hand-embroidered denim jackets with one-of-a kind designs showcasing the timeless floral designs of Ayacucho, Peru.

Using only the highest quality materials, we bring you a fusion of tradition and modern fashion.

We invite you to discover the beauty and craftsmanship of Peru's rich heritage through our vibrant and colorful wearable art pieces.

#### WE BRING YOU

4 hand-embroidered denim jacket models..











..in different sizes and colors & with unique patterns

## SELECT YOUR JACKET MODEL AND CHOOSE FROM

22 unique hand-embroidered design patterns



These designs are named in Quechua, the Indigenous Peruvian language used by the Incas. All designs are shown in the coming pages.

## Denim Classic Jackets



#### Composition

Denim made of 100% Peruvian cotton

02

#### Sizes and colors

Available sizes: 28, 30, 32 & 34

\*Note: Size guideline per model of jacket is included at the end of the catalogue.

Available colors: Blue, Sky Blue & Ice

03

#### General details

- Stylishly ripped on the front
- All embroidery is handmade
- Ribbons with Andean patterns on the back and sleeves
- Colorful tassels on the back
- Decorative cuffs
- 4 actual pockets on the front
- +2 interior pocke