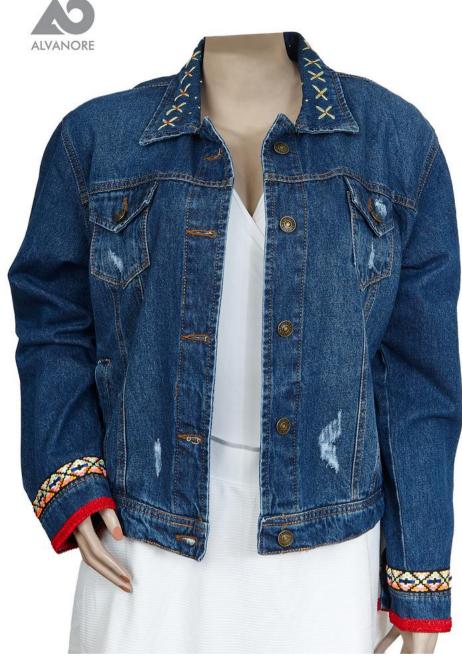

#### Sizes and colors

Available sizes: 28, 30, 32 & 34

\*Note: Size guideline per model of jacket is included at the end of the catalogue.

Available colors: Blue, Sky Blue & Ice

03

#### **Details**

- Classic Jacket in blue denim.
- Jacket shown in size 30
- Upon request we can make Sumaq embroidery design in any of the 4 jacket models.