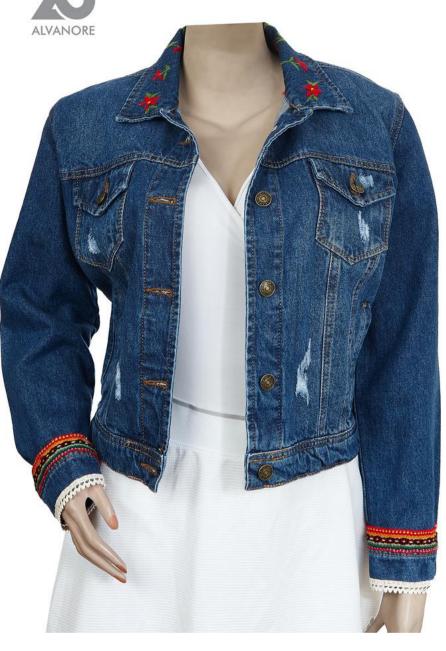

#### **Details**

- Classic Jacket in blue denim.
- Jacket shown in size 30
- Upon request we can make Sumaq embroidery design in any of the 4 jacket models.

#### **Details**

- Classic Jacket in blue denim.
- Jacket shown in size 30
- Upon request we can make Yanay embroidery design in any of the 4 jacket models.

"KILLARI"

Moonlight / Luz de Luna