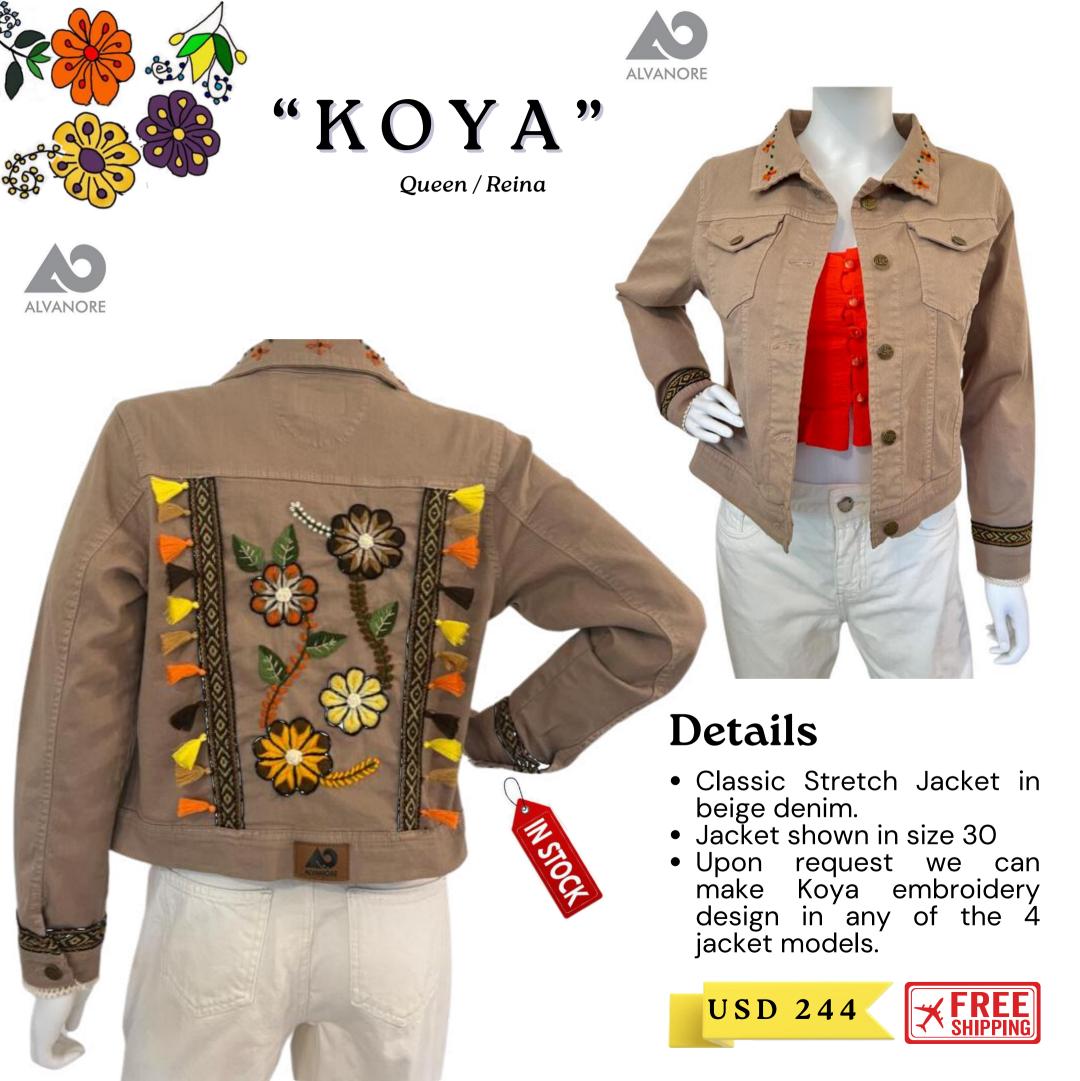

## "QORI"

#### **Details**

- Classic Stretch Jacket in beige denim.Jacket shown in size 32
- Upon request we can make Qori embroidery design in any of the 4 jacket models.

"PACHA"

Earth / Tierra