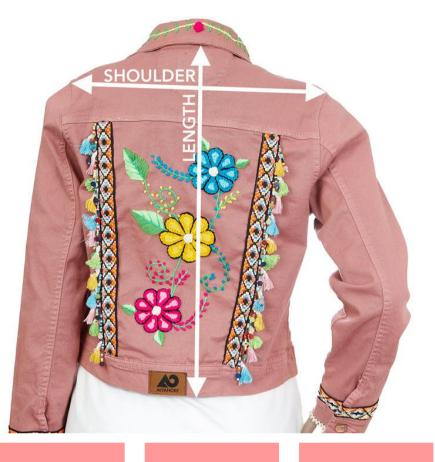

## Denim Classic Stretch Jackets

## Denim Classic Stretch Jacket

| SIZE CHART |
|------------|
| cm & in    |

S-28 S-30

S-32

S-34

Variation

#### **LENGTH**

45 cm 17.7 in 46.5 cm 18.3 in 48.5 cm 19.1 in 51.5 cm 20.3 in (+/-) 1.5 cm

#### **SHOULDER**

37 cm 14.6 in 39 cm 15.4 in 42 cm 16.5 in 45 cm 17.7 in (+/-) 1.5 cm