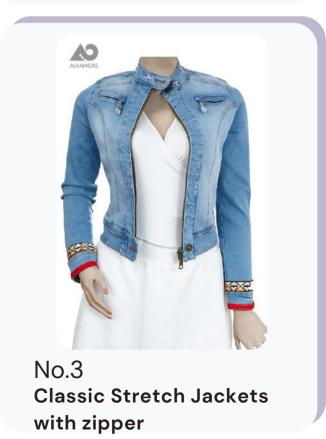

## Denim Classic Stretch Jackets with zipper

0

#### Composition

Denim made of 98% Peruvian cotton and 2% spandex

02

#### Sizes and colors

Available sizes: 28, 30, 32 & 34

\*Note: Size guideline per model of jacket is included at the end of the catalogue.

Available colors: Blue & Sky Blue

03

#### General details

- Stylishly ripped on the front
- Mock neck
- · All embroidery is handmade
- Ribbons with Andean patterns on the back and sleeves
- Colorful tassels on the back
- Decorative cuffs
- 4 actual pockets on the front
- +2 interior pockets
- Metal buttons
- Zipper on the front