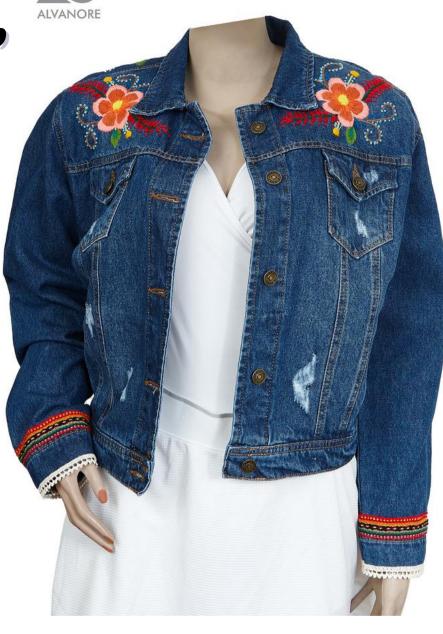

#### General details

- Stylishly ripped on the front
- All embroidery is handmade
- Ribbons with Andean patterns on the back and sleeves
- Colorful tassels on the back
- Decorative cuffs
- 4 actual pockets on the front
- +2 interior pockets
- Metal buttons

#### **Details**

- Classic Jacket in blue denim.
- Jacket shown in size 30
- Upon request we can make Sumaq embroidery design in any of the 4 jacket models.