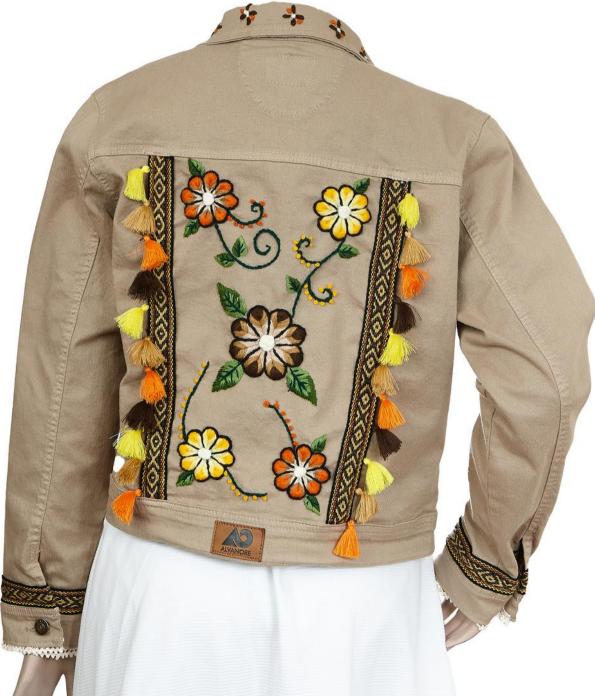

## "QORI"

#### **Details**

- Classic Stretch Jacket in beige denim.Jacket shown in size 32
- Upon request we can make Qori embroidery design in any of the 4 jacket models.

"PACHA"

Earth / Tierra