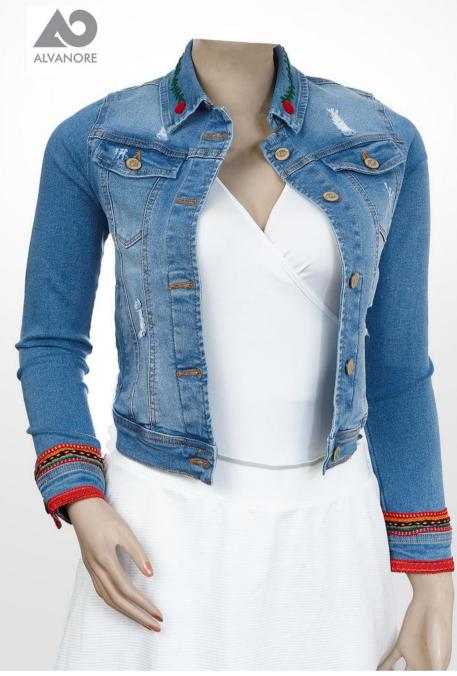

#### **Details**

- Classic Jacket in blue denim.
- Jacket shown in size 30
- Upon request we can make Sumaq embroidery design in any of the 4 jacket models.