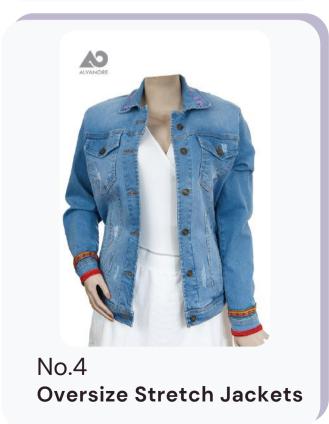

## Denim Oversize Stretch Jackets

0

#### Composition

Denim made of 98% Peruvian cotton and 2% spandex

02

#### Sizes and colors

Available sizes: 28, 30, 32 & 34

\*Note: Size guideline per model of jacket is included at the end of the catalogue.

Available colors: Blue & Sky Blue

03

#### General details

- Stylishly ripped on the front
- All embroidery is handmade
- Ribbons with Andean patterns on the back and sleeves
- Colorful tassels on the back
- Decorative cuffs
- 4 actual pockets on the front
- +2 interior pockets
- Metal buttons