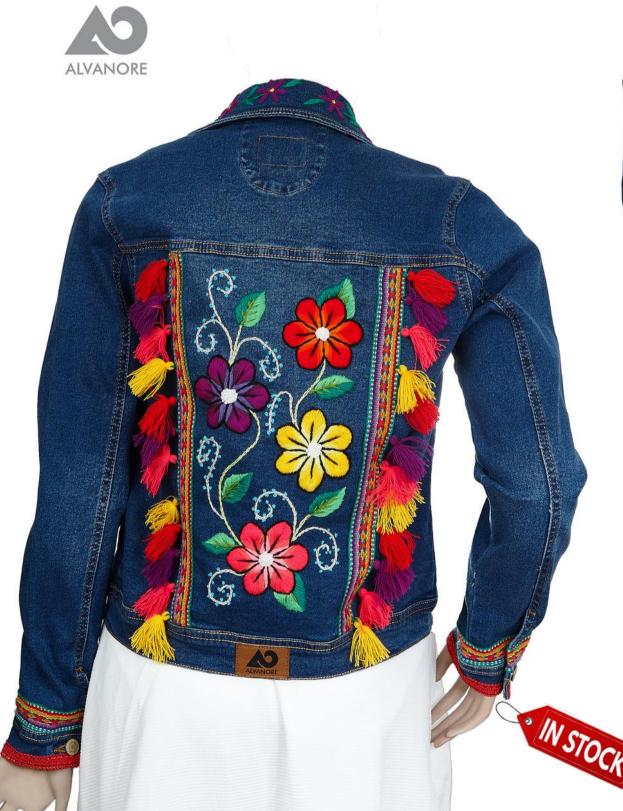

#### General details

- Stylishly ripped on the front
- All embroidery is handmade
- Ribbons with Andean patterns on the back and sleeves
- Colorful tassels on the back
- Decorative cuffs
- 4 actual pockets on the front
- +2 interior pockets
- Metal buttons

#### **Details**

- Classic Jacket in blue denim.
- Jacket shown in size 30
- Upon request we can make Sumaq embroidery design in any of the 4 jacket models.