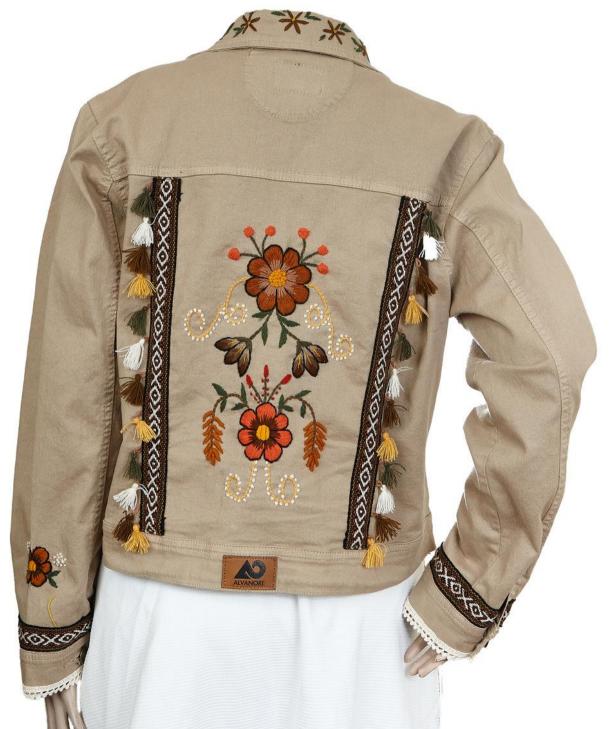

#### General details

- Stylishly ripped on the front
- All embroidery is handmade
- Ribbons with Andean patterns on the back and sleeves
- Colorful tassels on the back
- Decorative cuffs
- 4 actual pockets on the front
- +2 interior pockets
- Metal buttons

#### **Details**

- Classic Jacket in blue denim.
- Jacket shown in size 30
- Upon request we can make Sumaq embroidery design in any of the 4 jacket models.